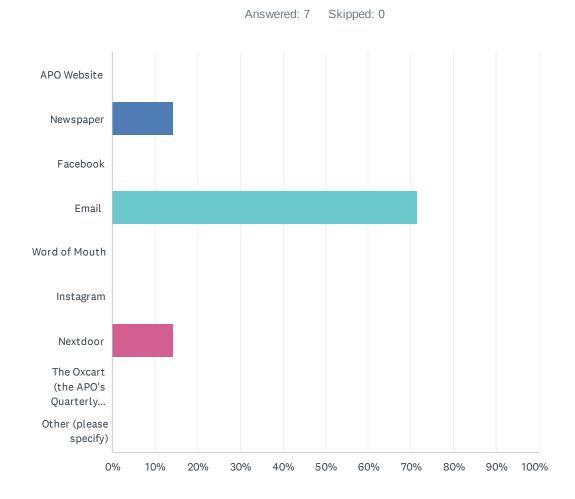

# Q4 How did you hear about the proposed APO's FY 2025-2028 TIP Amendment survey/outreach?

| ANSWER CHOICES                              | RESPONSES |   |
|---------------------------------------------|-----------|---|
| APO Website                                 | 0.00%     | 0 |
| Newspaper                                   | 14.29%    | 1 |
| Facebook                                    | 0.00%     | 0 |
| Email                                       | 71.43%    | 5 |
| Word of Mouth                               | 0.00%     | 0 |
| Instagram                                   | 0.00%     | 0 |
| Nextdoor                                    | 14.29%    | 1 |
| The Oxcart (the APO's Quarterly Newsletter) | 0.00%     | 0 |
| Other (please specify)                      | 0.00%     | 0 |
| TOTAL                                       |           | 7 |
|                                             |           |   |