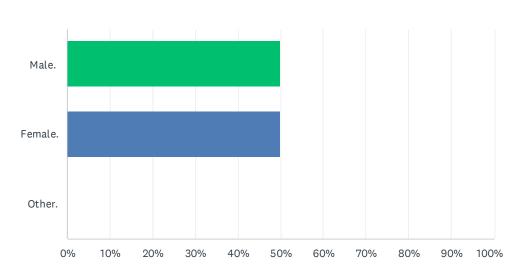

# Q5 What is your gender?

| ANSWER CHOICES | RESPONSES |   |
|----------------|-----------|---|
| Male.          | 50.00%    | 3 |
| Female.        | 50.00%    | 3 |
| Other.         | 0.00%     | 0 |
| TOTAL          |           | 6 |