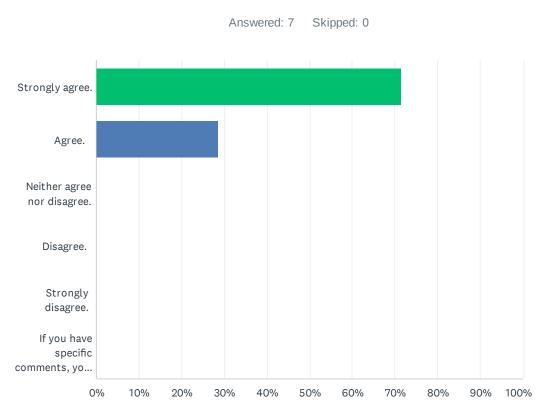

Q2 During calendar year 2025, Saint Cloud Metro Bus had intended to purchase three operations related vehicles (i.e., not buses, but vehicles used by employees for performing maintenance and other support activities for Metro Bus operations). However, upon further review, Metro Bus has opted to purchase only two of those vehicles in this calendar year. The third vehicle will instead be added to the calendar year 2026 operations vehicle purchases. As a result, Metro Bus is proposing to DECREASE the number of operations vehicles purchased from three to two. As a result, this will reduce the proposed project cost for these vehicle purchases from \$120,000 to \$80,000. How do you feel about the proposed change?

| ANSWER C      | HOICES                                                  | RESPONSES |   |
|---------------|---------------------------------------------------------|-----------|---|
| Strongly agr  | ee.                                                     | 71.43%    | 5 |
| Agree.        |                                                         | 28.57%    | 2 |
| Neither agre  | e nor disagree.                                         | 0.00%     | 0 |
| Disagree.     |                                                         | 0.00%     | 0 |
| Strongly disa | agree.                                                  | 0.00%     | 0 |
| If you have   | specific comments, you may type them below.             | 0.00%     | 0 |
| TOTAL         |                                                         |           | 7 |
|               |                                                         |           |   |
| #             | IF YOU HAVE SPECIFIC COMMENTS, YOU MAY TYPE THEM BELOW. | DATE      |   |
|               | There are no responses.                                 |           |   |