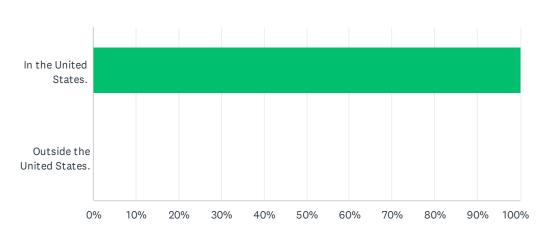

## Q12 Where were you born?

| ANSWER CHOICES             | RESPONSES |   |
|----------------------------|-----------|---|
| In the United States.      | 100.00%   | 6 |
| Outside the United States. | 0.00%     | 0 |
| TOTAL                      |           | 6 |