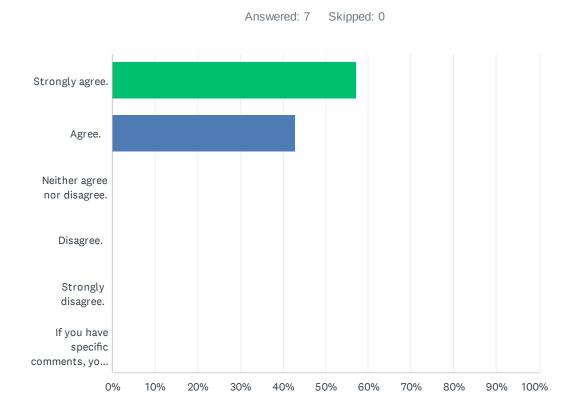

Q1 In the FY 2024-2027 Transportation Improvement Program, Saint Cloud Metro Bus had programmed a project to replace eight of its Class 400 vehicles (i.e., Dial-a-Ride buses). In order to begin the process of acquiring the vehicles, Metro Bus needed to execute a grant agreement with the Federal Transit Administration (FTA) prior to the end of federal fiscal year 2024 (Sept. 30, 2024). However, while most of the necessary documentation was completed to initiate the grant agreement, the deadline to ensure these vehicles could move forward had passed. Discussing this situation with FTA, Metro Bus is still entitled to the vehicles they programmed in FY 2024, but in order to complete the grant agreement, these vehicles will need to be ADDED to the FY 2025-2028 TIP. As a result, Metro Bus is proposing to ADD the purchase of eight Dial-a-Ride replacement buses to the FY 2025-2028 TIP in FY 2025. The estimated cost for this project would be approximately \$3,080,000 with \$2,464,000 coming from FTA funding and the remaining \$616,000 being split evenly between the state and Metro Bus (\$313,000 each). How do you feel about this proposed change?

| ANSWER (     | CHOICES                                                    | RESPONSES |   |
|--------------|------------------------------------------------------------|-----------|---|
| Strongly ag  | ree.                                                       | 57.14%    | 4 |
| Agree.       |                                                            | 42.86%    | 3 |
| Neither agre | ee nor disagree.                                           | 0.00%     | 0 |
| Disagree.    |                                                            | 0.00%     | 0 |
| Strongly dis | agree.                                                     | 0.00%     | 0 |
| If you have  | specific comments, you may type them in below.             | 0.00%     | 0 |
| TOTAL        |                                                            |           | 7 |
|              |                                                            |           |   |
| #            | IF YOU HAVE SPECIFIC COMMENTS, YOU MAY TYPE THEM IN BELOW. | DATE      |   |
|              | There are no responses.                                    |           |   |