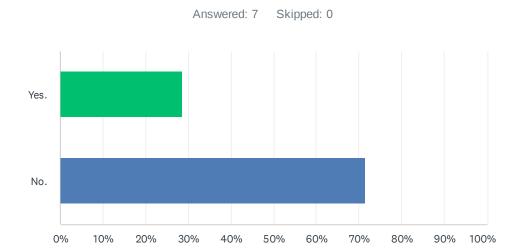

# Q11 Do you have a physical disability?

| ANSWER CHOICES | RESPONSES |   |
|----------------|-----------|---|
| Yes.           | 28.57%    | 2 |
| No.            | 71.43%    | 5 |
| TOTAL          |           | 7 |