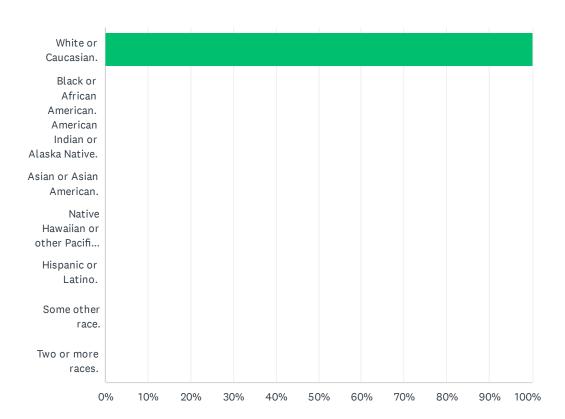

#### Q8 With what ethnicity do you most identify?

Answered: 6 Skipped: 1

| White or Caucasian.       100.00%       6         Black or African American.       0.00%       0         American Indian or Alaska Native.       0.00%       0         Asian or Asian American.       0.00%       0         Native Hawaiian or other Pacific Islander.       0.00%       0         Hispanic or Latino.       0.00%       0         Some other race.       0.00%       0         Two or more races.       0.00%       0         TOTAL       6 | ANSWER CHOICES                             | RESPONSES |   |
|--------------------------------------------------------------------------------------------------------------------------------------------------------------------------------------------------------------------------------------------------------------------------------------------------------------------------------------------------------------------------------------------------------------------------------------------------------------|--------------------------------------------|-----------|---|
| American Indian or Alaska Native.         0.00%         0           Asian or Asian American.         0.00%         0           Native Hawaiian or other Pacific Islander.         0.00%         0           Hispanic or Latino.         0.00%         0           Some other race.         0.00%         0           Two or more races.         0.00%         0                                                                                              | White or Caucasian.                        | 100.00%   | 6 |
| Asian or Asian American.  O.00%  Native Hawaiian or other Pacific Islander.  Hispanic or Latino.  O.00%  O  O.00%  O  Two or more races.                                                                                                                                                                                                                                                                                                                     | Black or African American.                 | 0.00%     | 0 |
| Native Hawaiian or other Pacific Islander.  Hispanic or Latino.  Some other race.  7.00%  0.00%  0.00%  0.00%  0.00%  0.00%  0.00%  0.00%  0.00%                                                                                                                                                                                                                                                                                                             | American Indian or Alaska Native.          | 0.00%     | 0 |
| Hispanic or Latino.         0.00%         0           Some other race.         0.00%         0           Two or more races.         0.00%         0                                                                                                                                                                                                                                                                                                          | Asian or Asian American.                   | 0.00%     | 0 |
| Some other race.         0.00%         0           Two or more races.         0.00%         0                                                                                                                                                                                                                                                                                                                                                                | Native Hawaiian or other Pacific Islander. | 0.00%     | 0 |
| Two or more races.  0.00%  0                                                                                                                                                                                                                                                                                                                                                                                                                                 | Hispanic or Latino.                        | 0.00%     | 0 |
| Two of filore faces.                                                                                                                                                                                                                                                                                                                                                                                                                                         | Some other race.                           | 0.00%     | 0 |
| TOTAL 6                                                                                                                                                                                                                                                                                                                                                                                                                                                      | Two or more races.                         | 0.00%     | 0 |
|                                                                                                                                                                                                                                                                                                                                                                                                                                                              | TOTAL                                      |           | 6 |