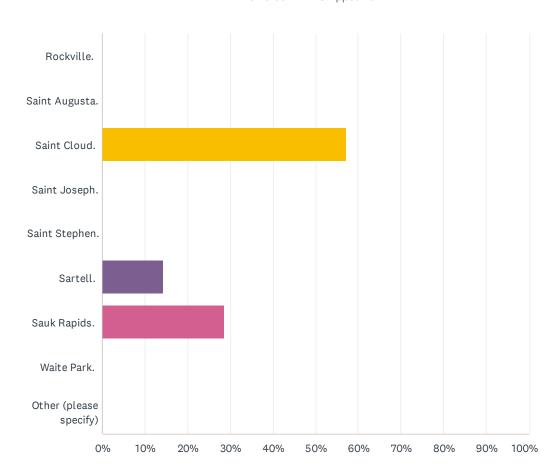

## Q6 In what city do you reside?

Answered: 7 Skipped: 0

| ANSWER CHOICES         | RESPONSES |   |
|------------------------|-----------|---|
| Rockville.             | 0.00%     | 0 |
| Saint Augusta.         | 0.00%     | 0 |
| Saint Cloud.           | 57.14%    | 4 |
| Saint Joseph.          | 0.00%     | 0 |
| Saint Stephen.         | 0.00%     | 0 |
| Sartell.               | 14.29%    | 1 |
| Sauk Rapids.           | 28.57%    | 2 |
| Waite Park.            | 0.00%     | 0 |
| Other (please specify) | 0.00%     | 0 |
| TOTAL                  |           | 7 |