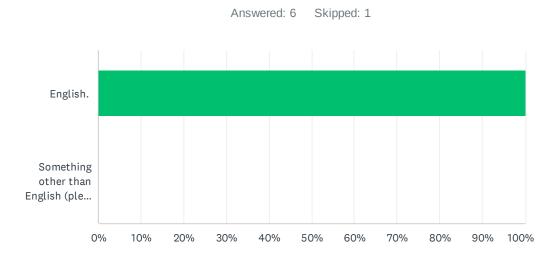

## Q13 What is the primary language spoken in your home?

| ANSWER CHOICES                                 |                                                | RESPONSES |   |
|------------------------------------------------|------------------------------------------------|-----------|---|
| English.                                       |                                                | 100.00%   | 6 |
| Something other than English (please specify). |                                                | 0.00%     | 0 |
| TOTAL                                          |                                                |           | 6 |
|                                                |                                                |           |   |
| #                                              | SOMETHING OTHER THAN ENGLISH (PLEASE SPECIFY). | DATE      |   |
|                                                | There are no responses.                        |           |   |