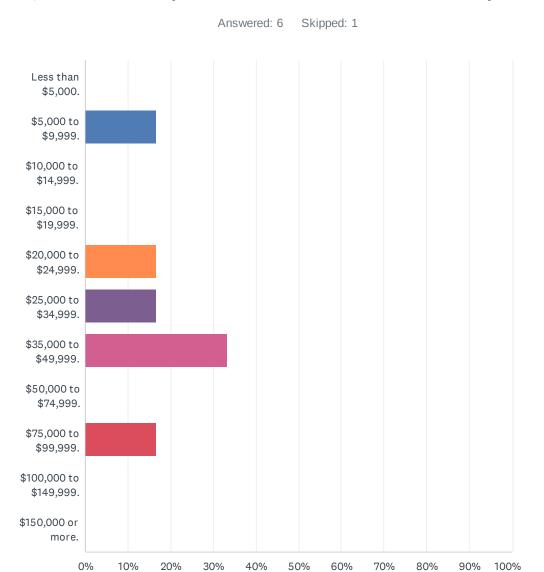

#### Q10 What was your total household income last year?

| ANSWER CHOICES          | RESPONSES |   |
|-------------------------|-----------|---|
| Less than \$5,000.      | 0.00%     | 0 |
| \$5,000 to \$9,999.     | 16.67%    | 1 |
| \$10,000 to \$14,999.   | 0.00%     | 0 |
| \$15,000 to \$19,999.   | 0.00%     | 0 |
| \$20,000 to \$24,999.   | 16.67%    | 1 |
| \$25,000 to \$34,999.   | 16.67%    | 1 |
| \$35,000 to \$49,999.   | 33.33%    | 2 |
| \$50,000 to \$74,999.   | 0.00%     | 0 |
| \$75,000 to \$99,999.   | 16.67%    | 1 |
| \$100,000 to \$149,999. | 0.00%     | 0 |
| \$150,000 or more.      | 0.00%     | 0 |
| TOTAL                   |           | 6 |