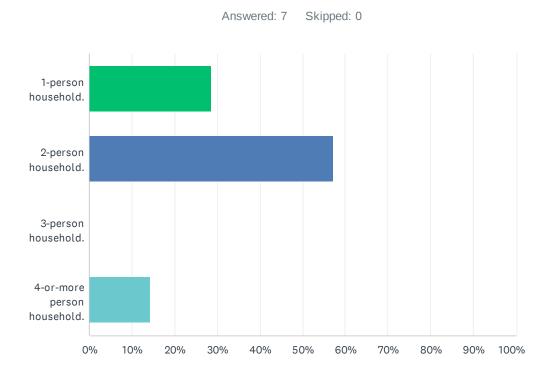

## Q9 How many people live in your household?

| ANSWER CHOICES              | RESPONSES |   |
|-----------------------------|-----------|---|
| 1-person household.         | 28.57%    | 2 |
| 2-person household.         | 57.14%    | 4 |
| 3-person household.         | 0.00%     | 0 |
| 4-or-more person household. | 14.29%    | 1 |
| TOTAL                       |           | 7 |