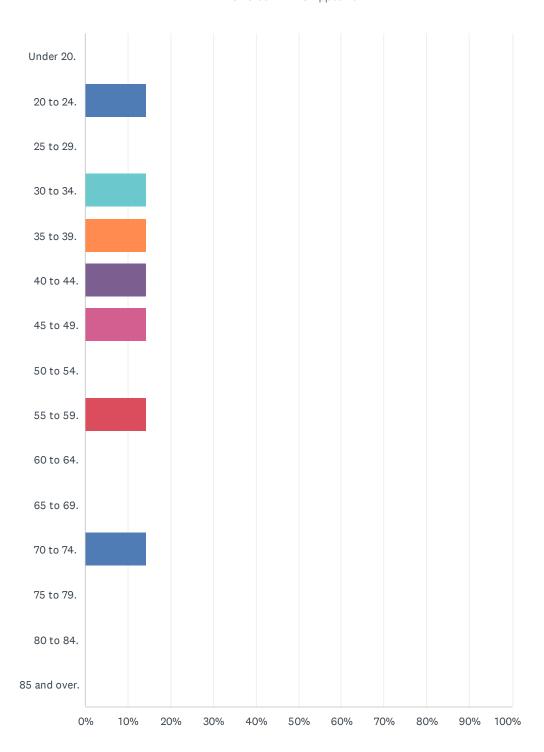

#### Q7 What is your age?

Answered: 7 Skipped: 0

| ANSWER CHOICES | RESPONSES |   |
|----------------|-----------|---|
| Under 20.      | 0.00%     | 0 |
| 20 to 24.      | 14.29%    | 1 |
| 25 to 29.      | 0.00%     | 0 |
| 30 to 34.      | 14.29%    | 1 |
| 35 to 39.      | 14.29%    | 1 |
| 40 to 44.      | 14.29%    | 1 |
| 45 to 49.      | 14.29%    | 1 |
| 50 to 54.      | 0.00%     | 0 |
| 55 to 59.      | 14.29%    | 1 |
| 60 to 64.      | 0.00%     | 0 |
| 65 to 69.      | 0.00%     | 0 |
| 70 to 74.      | 14.29%    | 1 |
| 75 to 79.      | 0.00%     | 0 |
| 80 to 84.      | 0.00%     | 0 |
| 85 and over.   | 0.00%     | 0 |
| TOTAL          |           | 7 |