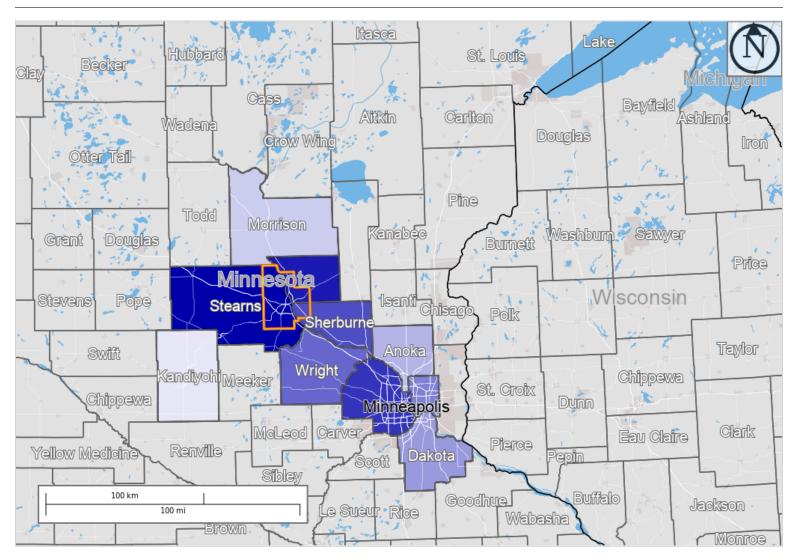

## Counts of All Jobs from Home Selection Area to Work Counties in 2019 All Workers

### Map Legend

### Selection Areas

# All Jobs from Home Selection Area to Work Counties in 2019 All Workers

All Jobs from Home Selection Area to Work Counties in 2019

All Workers

|                                   | 2019   |       |
|-----------------------------------|--------|-------|
| Counties as Work Destination Area | Count  | Share |
| All Counties                      | 66,869 | 100.0 |
| Stearns County, MN                | 39,073 | 58.4  |
| Benton County, MN                 | 8,957  | 13.4  |
| Hennepin County, MN               | 5,228  | 7.8   |
| Sherburne County, MN              | 2,225  | 3.3   |
| Wright County, MN                 | 1,697  | 2.5   |
| Ramsey County, MN                 | 1,413  | 2.1   |
| Dakota County, MN                 | 774    | 1.2   |
| Anoka County, MN                  | 689    | 1.0   |
| Morrison County, MN               | 586    | 0.9   |
| Kandiyohi County, MN              | 544    | 0.8   |
| All Other Locations               | 5,683  | 8.5   |