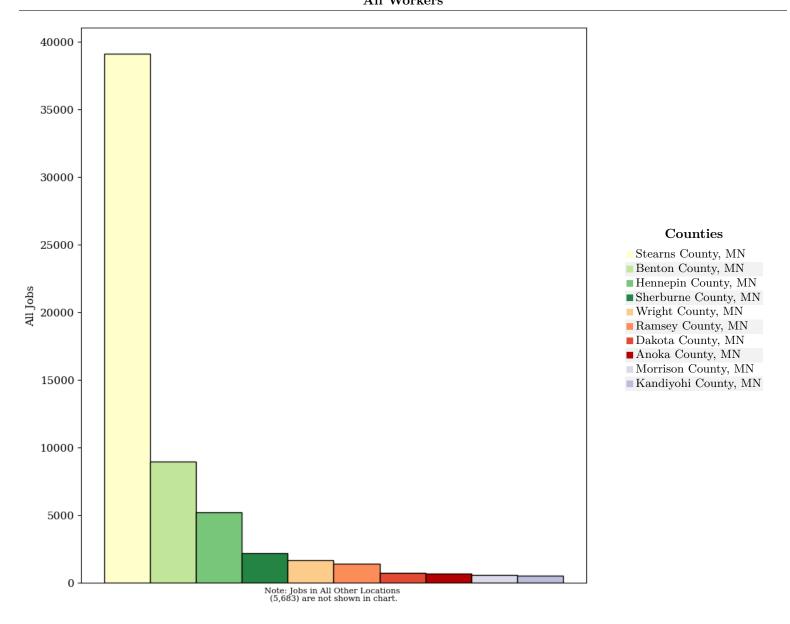

### Job Count

- **39,073**
- **8**,957
- **5,228**
- 2,225
- **1**,697
- 1,697 ■ 1,413
- 774
- **689**
- **586**
- **544**

# All Jobs from Home Selection Area to Work Counties in 2019 All Workers

All Jobs from Home Selection Area to Work Counties in 2019

All Workers

|                                   | 2019   |       |
|-----------------------------------|--------|-------|
| Counties as Work Destination Area | Count  | Share |
| All Counties                      | 66,869 | 100.0 |
| Stearns County, MN                | 39,073 | 58.4  |
| Benton County, MN                 | 8,957  | 13.4  |
| Hennepin County, MN               | 5,228  | 7.8   |
| Sherburne County, MN              | 2,225  | 3.3   |
| Wright County, MN                 | 1,697  | 2.5   |
| Ramsey County, MN                 | 1,413  | 2.1   |
| Dakota County, MN                 | 774    | 1.2   |
| Anoka County, MN                  | 689    | 1.0   |
| Morrison County, MN               | 586    | 0.9   |
| Kandiyohi County, MN              | 544    | 0.8   |
| All Other Locations               | 5,683  | 8.5   |