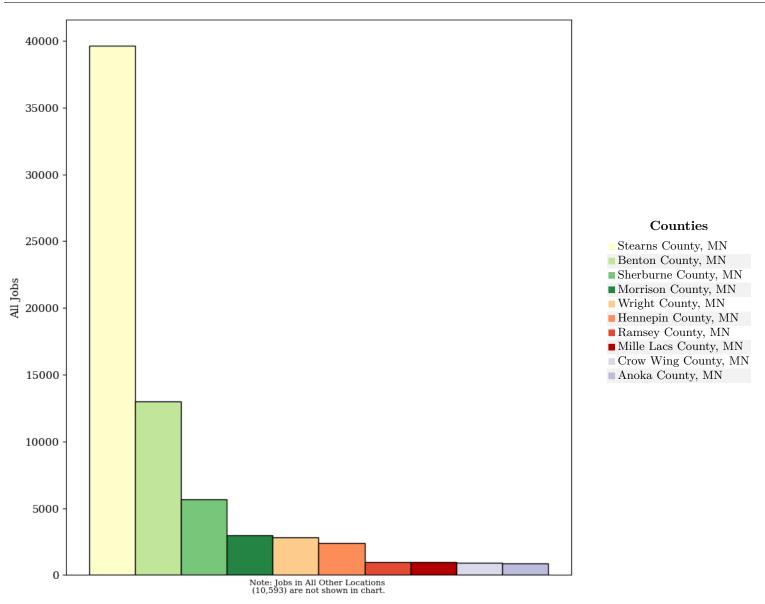

## Job Count

- **39,601**
- 13,020
- **5**,663
- 2,967
- 2,834
- 2,407
- 998
- 958
- 914
- 877

Selection Areas

Map Legend

All Workers

## All Jobs from Work Selection Area to Home Counties in 2019

All Workers

|                                   | 2019       |       |
|-----------------------------------|------------|-------|
| Counties as Home Destination Area | Count      | Share |
| All Counties                      | 80,832     | 100.0 |
| Stearns County, MN                | 39,601     | 49.0  |
| Benton County, MN                 | 13,020     | 16.1  |
| Sherburne County, MN              | $5,\!663$  | 7.0   |
| Morrison County, MN               | 2,967      | 3.7   |
| Wright County, MN                 | 2,834      | 3.5   |
| Hennepin County, MN               | 2,407      | 3.0   |
| Ramsey County, MN                 | 998        | 1.2   |
| Mille Lacs County, MN             | 958        | 1.2   |
| Crow Wing County, MN              | 914        | 1.1   |
| Anoka County, MN                  | 877        | 1.1   |
| All Other Locations               | $10,\!593$ | 13.1  |